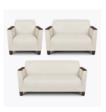

## Carrara Lounge

The Carrara Lounge Collection is as comfortable as it looks. The simple yet elegant design is epitomized by crisp contours and abundant cushioning. This inviting collection includes a single chair, sofa and love seat. Optional arm caps protect the fabric and allow ease of cleaning.

Model: CRL1B5 34W 30D 34H 24SW 21SD 18.5SH 26AH

Durable Finish Kwalu's proprietary finish doesn't have any of the drawbacks of wood. The finish is moisture impervious, easy to clean and maintenance-free.