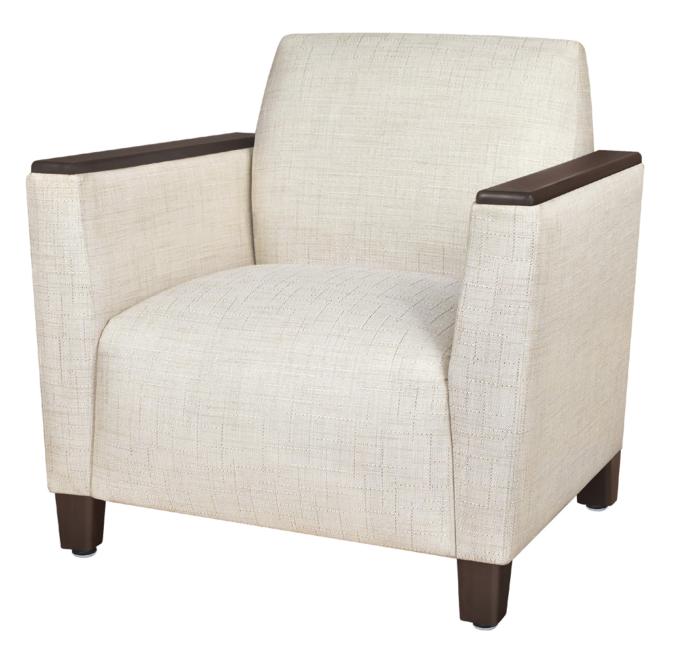

## Carrara Lounge

The Carrara Lounge Collection is as comfortable as it looks. The simple yet elegant design is epitomized by crisp contours and abundant cushioning. This inviting collection includes a single chair, sofa and love seat. Optional arm caps protect the fabric and allow ease of cleaning.

Model: CRL1B5 34W 30D 34H 24SW 21SD 18.5SH 26AH

Durable Finish Kwalu's proprietary finish doesn't have any of the drawbacks of wood. The finish is moisture impervious, easy to clean and maintenance-free.