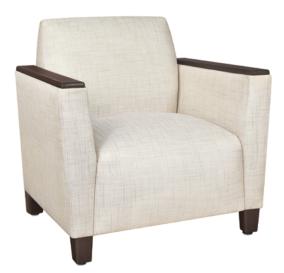

## Carrara Lounge

The Carrara Lounge Collection is as comfortable as it looks. The simple yet elegant design is epitomized by crisp contours and abundant cushioning. This inviting collection includes a single chair, sofa and love seat. Optional arm caps protect the fabric and allow ease of cleaning.

Model: CRL1B5 34W 30D 34H 24SW 21SD 18.5SH 26AH

Durable Finish Kwalu's proprietary finish doesn't have any of the drawbacks of wood. The finish is moisture impervious, easy to clean and maintenance-free.