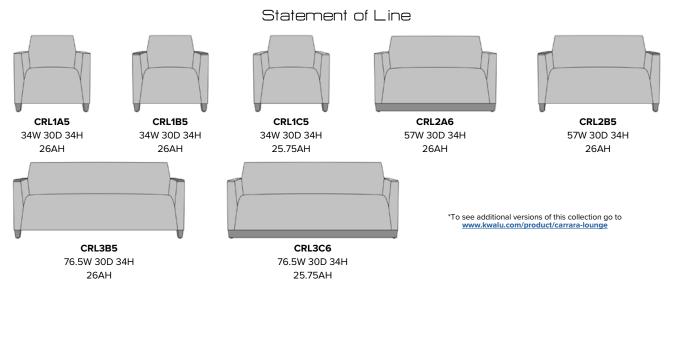

## Carrara Lounge

The Carrara Lounge Collection is as comfortable as it looks. The simple yet elegant design is epitomized by crisp contours and abundant cushioning. This inviting collection includes a single chair, sofa and love seat. Optional arm caps protect the fabric and allow ease of cleaning.